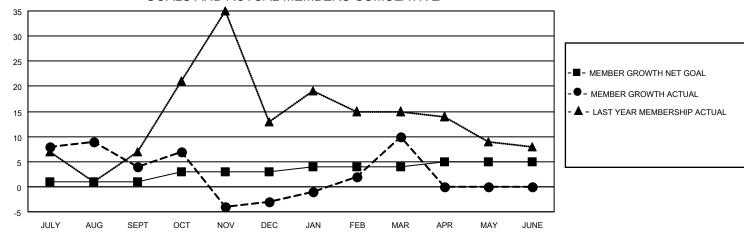

## District 26 M6

| Clubs  RESULTS FOR 2022-2023 |   |   |   | Members RESULTS FOR 2022-2023 |   |    |    |
|------------------------------|---|---|---|-------------------------------|---|----|----|
|                              |   |   |   |                               |   |    |    |
| JULY/AUG/SEPT                | 0 | 0 | 0 | JULY/AUG/SEPT                 | 1 | 32 | 25 |
| OCT/NOV/DEC                  | 1 | 0 | 0 | OCT/NOV/DEC                   | 2 | 19 | 26 |
| JAN/FEB/MAR                  | 0 | 0 | 0 | JAN/FEB/MAR                   | 1 | 32 | 16 |
| APR/MAY/JUNE                 | 1 | 0 | 0 | APR/MAY/JUNE                  | 1 | 0  | 0  |

Results as of: 3/31/2023